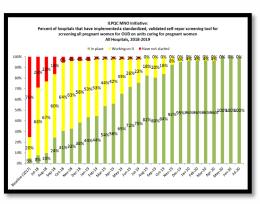

## **MNO-OB** Sustainability

- We will be celebrating teams crossing the finish line with QI Excellence awards during the sustainability phase.
  - MAT by delivery discharge ≥ 70%
  - Linkage to Recovery Treatment Services ≥ 70%
  - Narcan counseling by delivery discharge ≥ 60%
  - Prenatal SUD/OUD validated tool screening ≥ 50%
- Confirm all teams submit MNO Sustainability Plans to PNA's by January 1
  - MNO Sustainability Calls for all teams January, March, May F2F meeting, then quarterly MNO calls for teams to report Sustainability progress.
  - Review Sustainability progress in Regional Network Meetings

## Making Systems Change HappenIL PQC Illinois Perinatal Ouality Collaborative

100% of teams have a validated screening tool in place on L&D

80% of teams have a validated screening tool in place prenatally

## Documentation of Screening for SUD/OUD with Validated Tool

85%

Random sample of 10 deliveries per month reviewed for documentation of SUD/OUD screening N = 21,580 to date