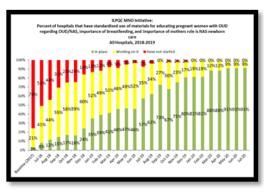

arcan counseling by delivery discharge ≥ 60%
  - Prenatal SUD/OUD validated tool screening ≥ 50%
- Confirm all teams submit MNO Sustainability Plans to PNA's by January 1
  - MNO Sustainability Calls for all teams January, March, May F2F meeting, then quarterly MNO calls for teams to report Sustainability progress.
  - Review Sustainability progress in Regional Network Meetings



## Making Systems Change HappenIL PQC Illinois Perinatal Ouality Collaborative



100% of teams have a validated screening tool in place on L&D



80% of teams have a validated screening tool in place prenatally



93% of teams have a SBIRT protocol/algorith m in place on L&D



93% of teams have mapped community resources for women with OUD



93% of teams have implemented an OUD Clinical Care Checklist on L&D



93% of teams have implemented standardized patient education on L&D

## Documentation of Screening for SUD/OUD with Validated Tool





85%

Random sample of 10 deliveries per month reviewed for documentation of SUD/OUD screening N = 21,580 to date

## **Prenatal**



Red = No screening

Yellow = Screened single

question

Green= Screened with

validated

SUD/OUD screening tool



45%

GOAL: ≥ 50%

## Women with OUD on MAT by Delivery Discharge





# Women with OUD Connected to IL PQC Recovery Treatment Services by delivery PQC | Illinois Perinatal | Quality Collaborative | PQC | PQC



## Narcan Counseling & Documentation





# Hepatitis C Screen by delivery discharge







### Patient education prenatally or by delivery discharge





# Diving into the Data: 2020 Snapshot



- Recei