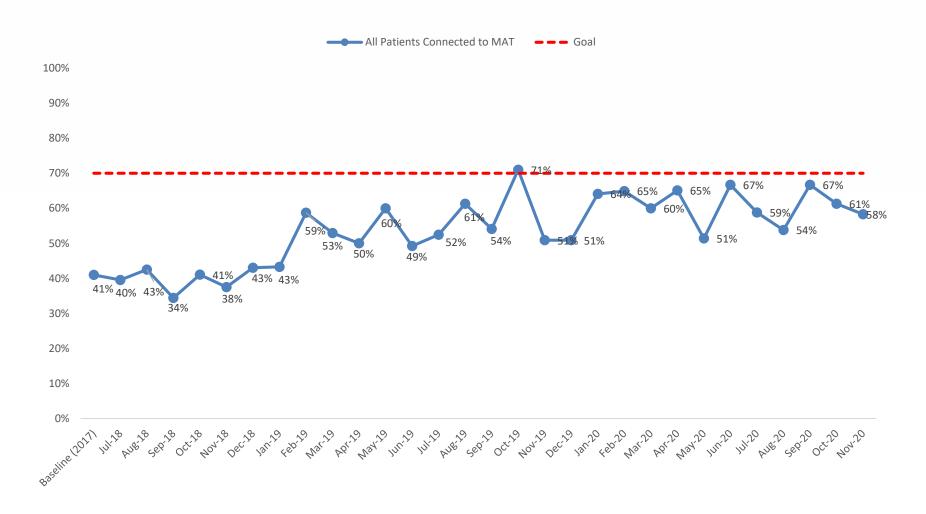

# Women with OUD Connected to IL PQC Recovery Treatment Services by delivery PQC | Illinois Perinatal | Quality Collaborative | PQC | PQC

## **MNO-OB** Sustainability

- We will be celebrating teams crossing the finish line with QI Excellence awards during the sustainability phase.
  - MAT by delivery discharge ≥ 70%
  - Linkage to Recovery Treatment Services ≥ 70%
  - Narcan counseling by delivery discharge ≥ 60%
  - Prenatal SUD/OUD validated tool screening ≥ 50%
- Confirm all teams submit MNO Sustainability Plans to PNA's by January 1
  - MNO Sustainability Calls for all teams January, March, May F2F meeting, then quarterly MNO calls for teams to report Sustainability progress.
  - Review Sustainability progress in Regional Network Meetings