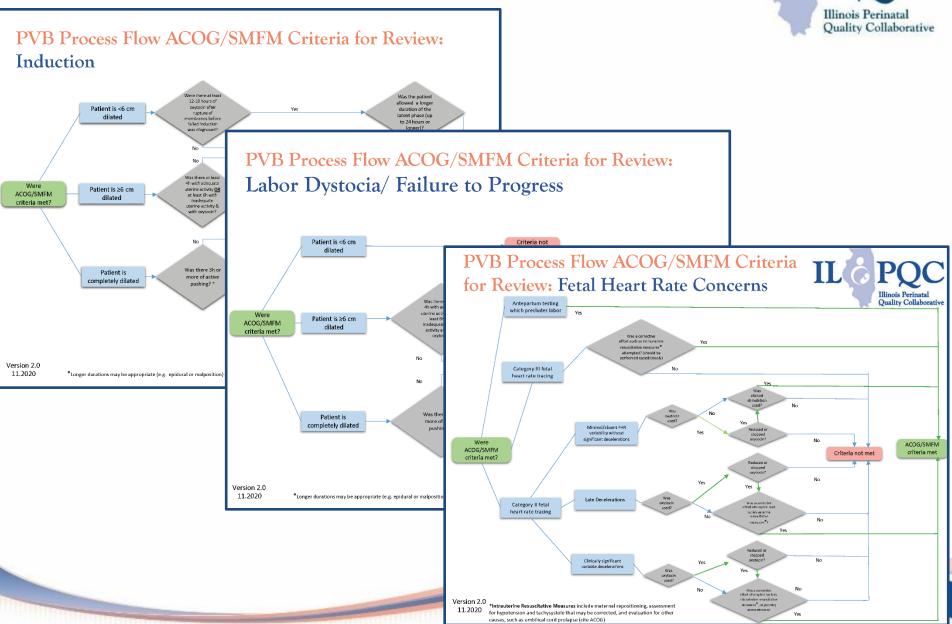

ET RATE OF 24.7% BY DECEMBER 2021

#### 3 Key QI Strategies



**Develop standardized processes for** induction and labor support

**Develop standardized protocols for** identification and response to labor challenges / abnormalities













## Updated PVB Data Collection Forms





### Hospital-level Data

- 1. Total NTSV Deliveries
- 2. Total NTSV C-sections





#### Patient-level Data

- 1. Fetal Weight
- 2. Pain Management for all deliveries
- 3. Was a cesarean decision checklist using ACOG/SMFM labor guidelines documented?
- 4. Was a decision huddle to review ACOG/SMFM labor guidelines and the cesarean decision checklist documented?
- 5. Was there documentation of patient engagement in shared decision-making regarding the delivery decision?

### Updated Process Flow Diagrams





# \*Coming Soon\* Data Dashboard



Overall NTSV c-section rate with improved hospital comparison

Monthly summary of NTSV csection rate by indication

Detailed tracking of compliance with ACOG/SMFM guidelines



Building a new data dashboard to optimize monthly data review to identify opportunities for improvement and drive QI efforts



## PVB Webinar Schedule:

4<sup>th</sup> Monday of the Month



What are your thoughts on the proposed webinar topics?

| Date                           | Topic                                                                                           |
|--------------------------------|-------------------------------------------------------------------------------------------------|
| Monday, January 25 12:30-1:30  | Labor Culture Survey and getting sta