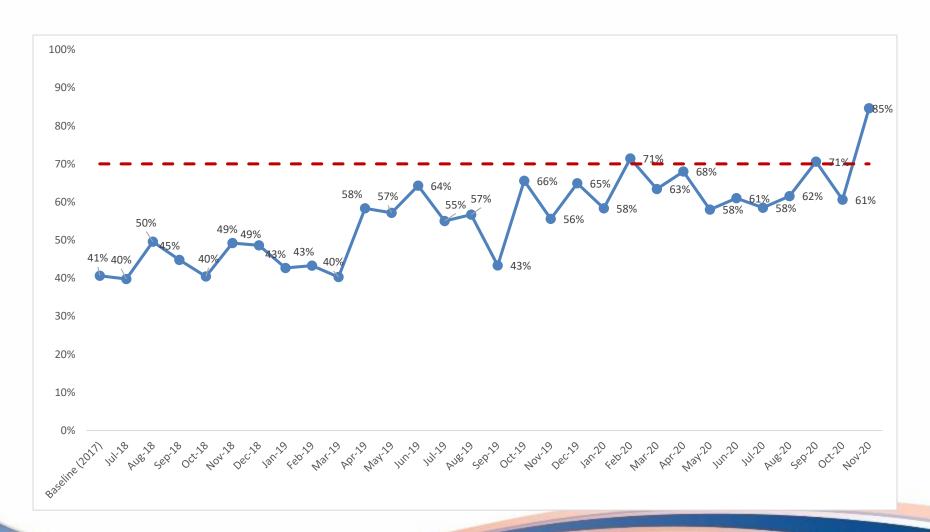

ped community resources for women with OUD



93% of teams have implemented an OUD Clinical Care Checklist on L&D



93% of teams have implemented standardized patient education on L&D

## Documentation of Screening for SUD/OUD with Validated Tool





85%

Random sample of 10 deliveries per month reviewed for documentation of SUD/OUD screening N = 21,580 to date

## **Prenatal**



Red = No screening

Yellow = Screened single

question

Green= Screened with

validated

SUD/OUD screening tool



45%

GOAL: ≥ 50%

## Women with OUD on MAT by Delivery Discharge





# Women with OUD Connected to IL PQC Recovery Treatment Services by delivery PQC | Illinois Perinatal | Quality Collaborative | PQC | PQC



## Narcan Counseling & Documentation





# Hepatitis C Screen by delivery discharge







### Patient education prenatally or by delivery discharge





# Diving into the Data: 2020 Snapshot



- Receipt of prenatal care was 80% or higher
- Identification of OUD in 2020:
  - Prior to current Pregnancy: 42%
  - During current pregnancy: 29%
  - Delivery admission: 25%
    - Delivery admission, before delivery: 25%
    - Delivery admission, after delivery: 7%
- Neonatal consults prenatally or before delivery admission increased
   38% → 65% by 2020
- Detected Multi-substance use in 2020:
  - Amphetamines: 11%
  - Cannabis: 16%
  - Cocaine: 10%

# Diving into the Data: 2020 Snapshot



- Prescribed Medication for MAT:
  - Buprenorphine: 45% → 62% in 2020
  - Methadone: 56% → 39% in 2020
- Recovery treatment services connected to in 2020:
  - Residential Treatment: 14%
  - Outp