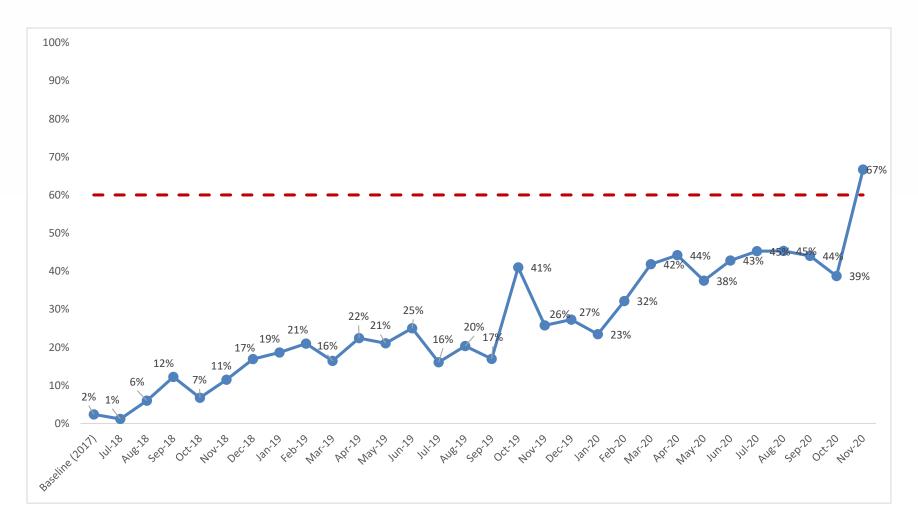

## Documentation of Screening for SUD/OUD with Validated Tool

85%

Random sample of 10 deliveries per month reviewed for documentation of SUD/OUD screening N = 21,580 to date