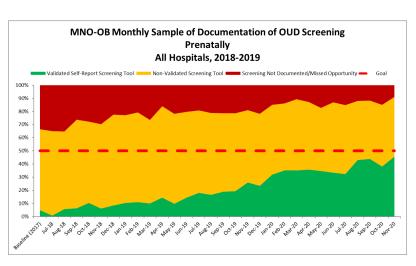

## **Prenatal**

Red = No screening

Yellow = Screened single

question

Green= Screened with

validated

SUD/OUD screening tool

45%

GOAL: ≥ 50%