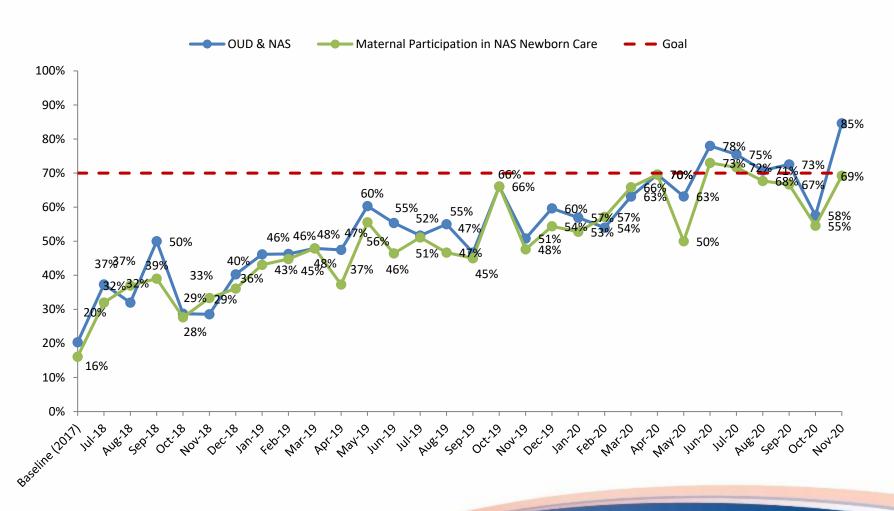

# Women with OUD Connected to IL PQC Recovery Treatment Services by delivery PQC | Illinois Perinatal | Quality Collaborative | PQC | PQC