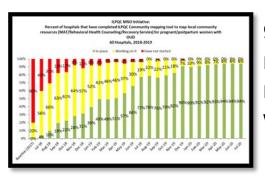

## **MNO-OB** Sustainability

- We will be celebrating teams crossing the finish line with QI Excellence awards during the sustainability phase.
  - MAT by delivery discharge ≥ 70%
  - Linkage to Recovery Treatment Services ≥ 70%
  - Narcan counseling by delivery discharge ≥ 60%
  - Prenatal SUD/OUD validated tool screening ≥ 50%
- Confirm all teams submit MNO Sustainability Plans to PNA's by January 1
  - MNO Sustainability Calls for all teams January, March, May F2F meeting, then quarterly MNO calls for teams to report Sustainability progress.
  - Review Sustainability progress in Regional Network Meetings

93% of teams have a SBIRT protocol/algorith m in place on L&D

93% of teams have mapped community resources for women with OUD

93% of teams have implemented an OUD Clinical Care Checklist on L&D

93% of teams have implemented standardized patient education on L&D