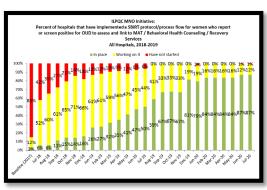

## **MNO-OB** Sustainability

- We will be celebrating teams crossing the finish line with QI Excellence awards during the sustainability phase.
  - MAT by delivery discharge ≥ 70%
  - Linkage to Recovery Treatment Services ≥ 70%
  - Narcan counseling by delivery discharge ≥ 60%
  - Prenatal SUD/OUD validated tool screening ≥ 50%
- Confirm all teams submit MNO Sustainability Plans to PNA's by January 1
  - MNO Sustainability Calls for all teams January, March, May F2F meeting, then quarterly MNO calls for teams to report Sustainability progress.
  - Review Sustainability progress in Regional Network Meetings

93% of teams have a SBIRT protocol/algorith m in place on L&D

93% of teams have mapped community resources for women with OUD

93% of teams have implemented an OUD Clinical Care Checklist on L&D

93% of teams have implemented standardized patient education on L&D