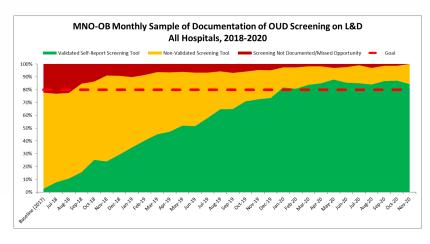

## Documentation of Screening for SUD/OUD with Validated Tool

85%

Random sample of 10 deliveries per month reviewed for documentation of SUD/OUD screening N = 21,580 to date