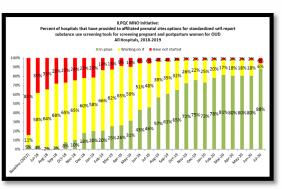

## **MNO-OB** Sustainability

- We will be celebrating teams crossing the finish line with QI Excellence awards during the sustainability phase.
  - MAT by delivery discharge ≥ 70%
  - Linkage to Recovery Treatment Services ≥ 70%
  - Narcan counseling by delivery discharge ≥ 60%
  - Prenatal SUD/OUD validated tool screening ≥ 50%
- Confirm all teams submit MNO Sustainability Plans to PNA's by January 1
  - MNO Sustainability Calls for all teams January, March, May F2F meeting, then quarterly MNO calls for teams to report Sustainability progress.
  - Review Sustainability progress in Regional Network Meetings

## Making Systems Change HappenIL PQC Illinois Perinatal Ouality Collaborative

100% of teams have a validated screening tool in place on L&D

80% of teams have a validated screening tool in place prenatally

## **Prenatal**

Red = No screening

Yellow = Screened single

question

Green= Screened with

validated

SUD/OUD screening tool

45%

GOAL: ≥ 50%