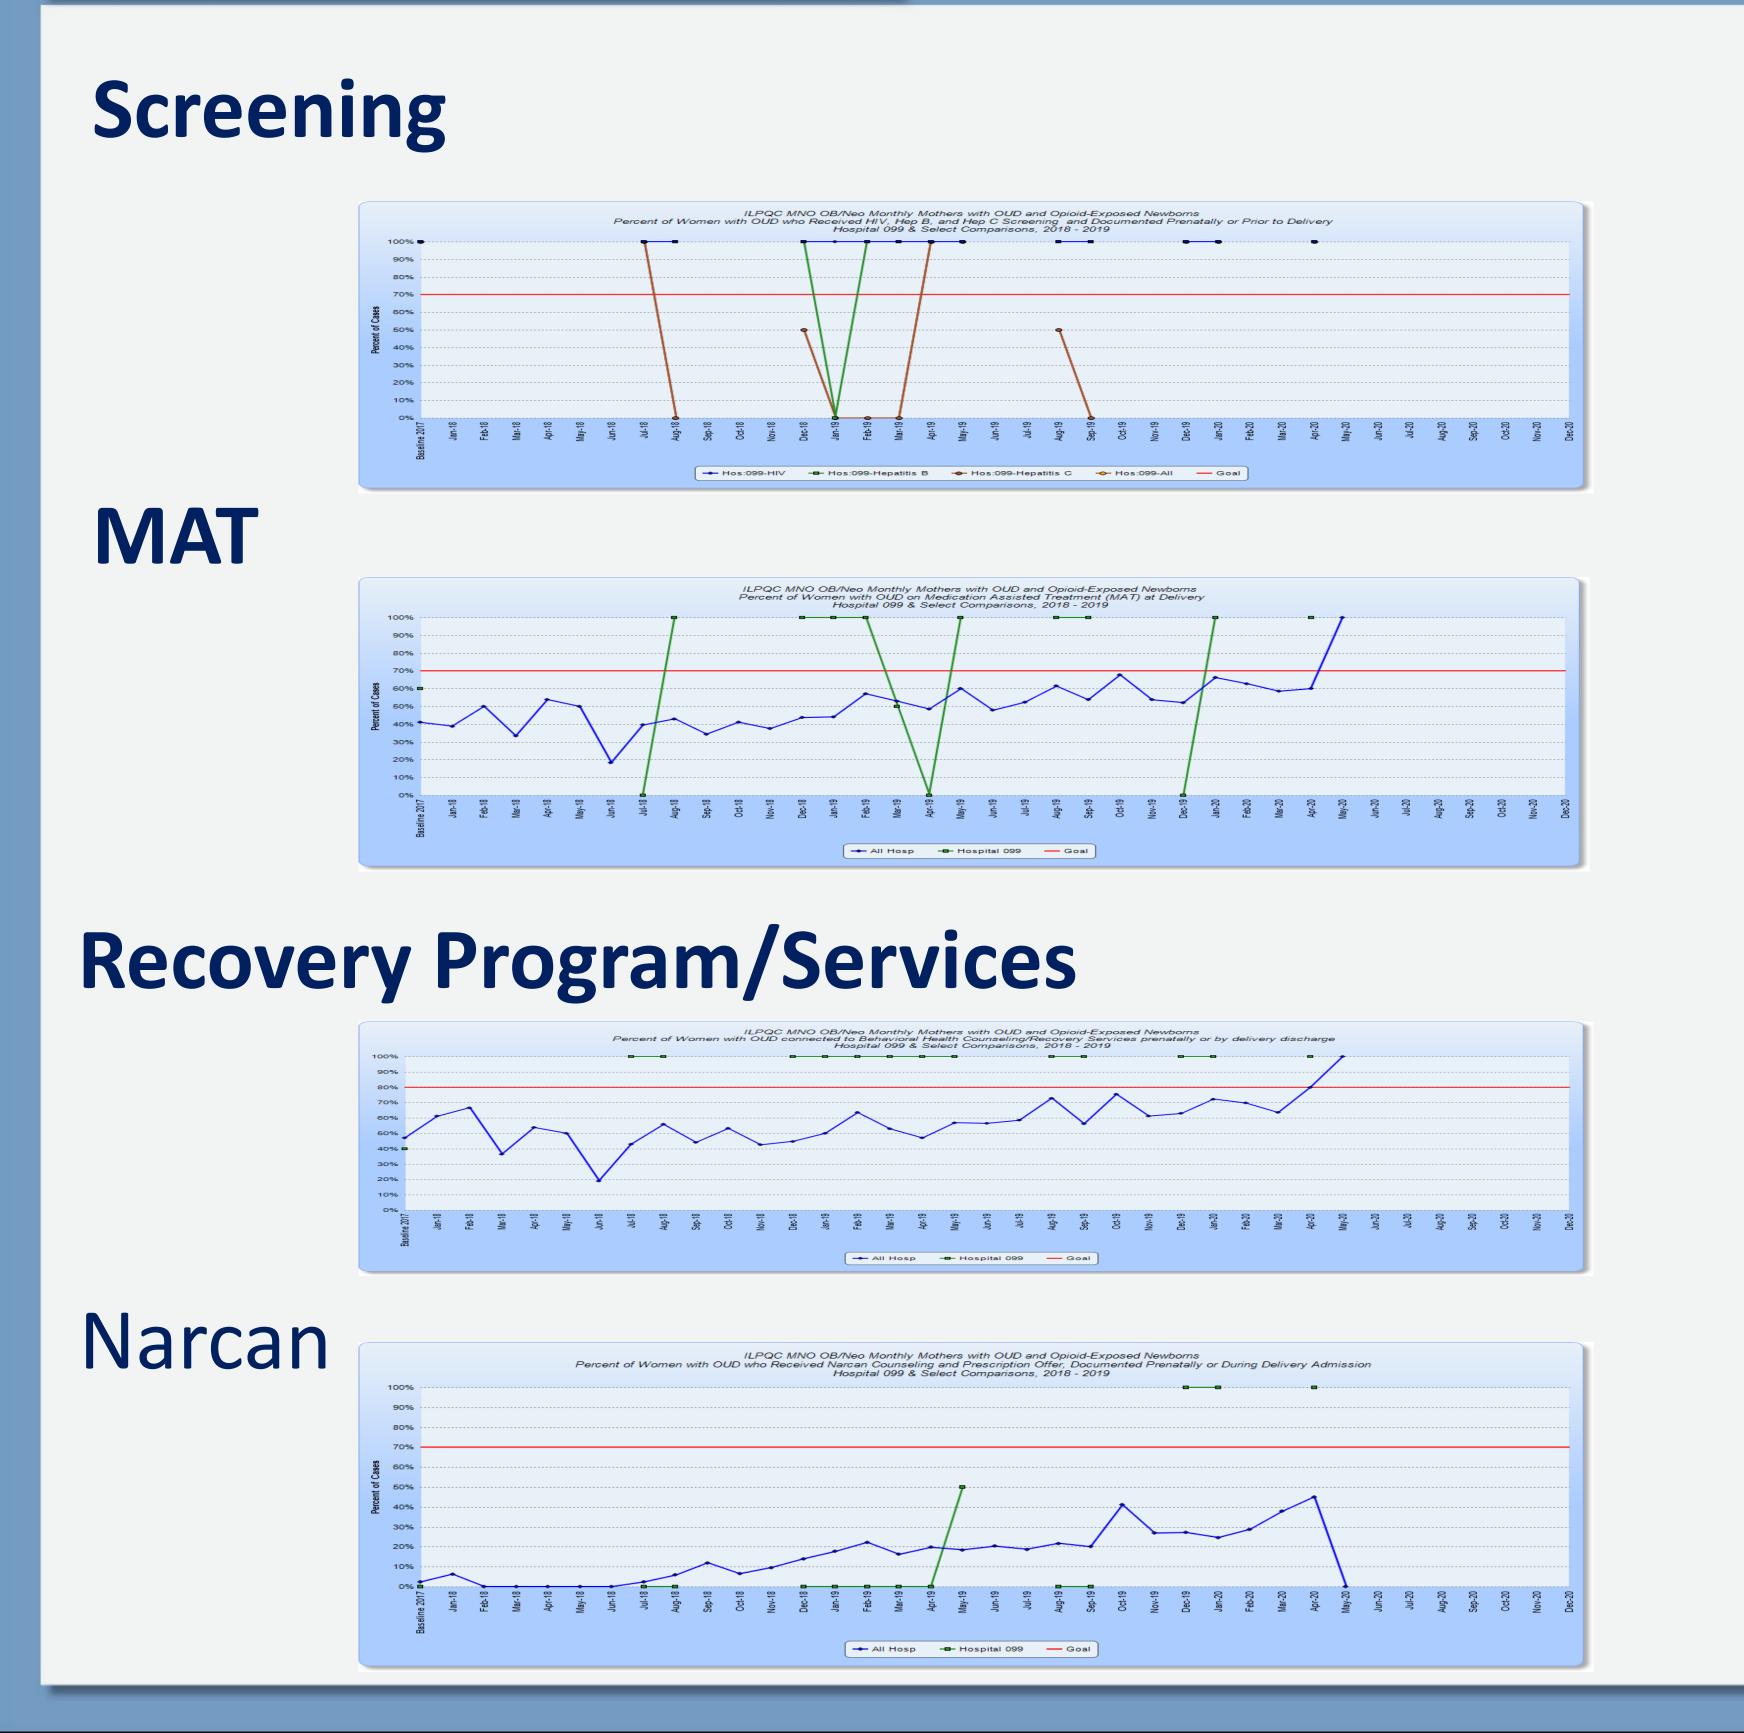

#### 3. MNO-OB Data

#### 4. MNO-OB Progress

#### **Screening Tools**

Currently using the 5-P's tool in Physician offices and on the Labor & Delivery Unit. The tool will be incorporated into our EPIC EMR in the future. The paper copies are presently being scanned into the patient's chart.

#### **Education Campaign**

All staff were educated in February including nursing staff, obstetricians and pediatric hospitalists through OLIE education and didactic presentations; staff had Q/A opportunities following. Presentations were mandatory for all nursing staff. MNO grand rounds were scheduled but placed on hold due to the COVID-19 pandemic.