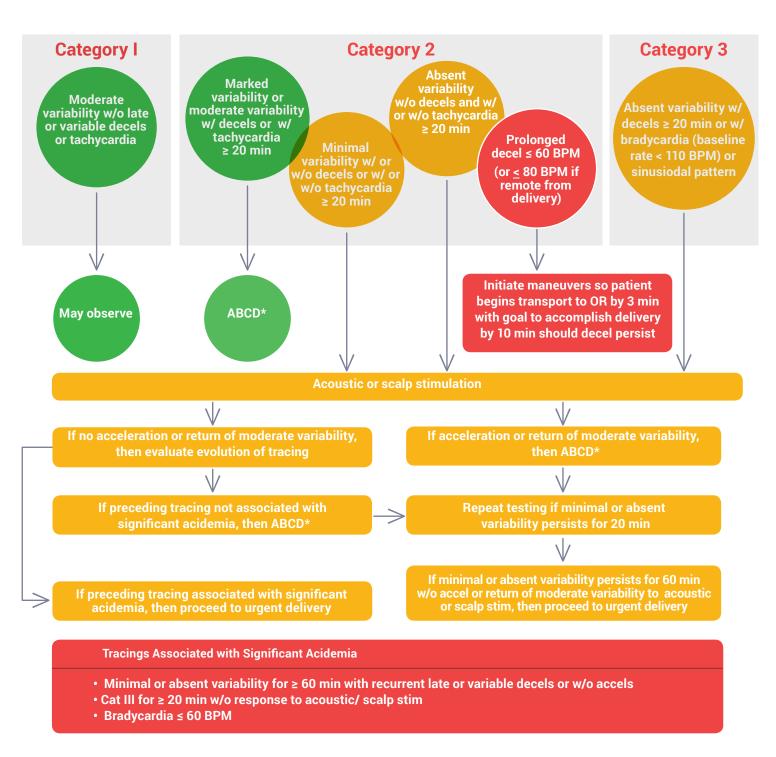

## **Appendix Q**

## Algorithm for the Management of Intrapartum Fetal Heart Rate Tracings

## Page 1 of 2 \* Refer to next page for details of ABCD

Adapted with Permission from the Women and Children's Department of Kaiser Permanente Roseville Medical Center

## **Appendix Q**

Algorithm for the Management of Intrapartum Fetal Heart Rate Tracings

This document is intended to assist the provider in the management of variant intrapartum fetal heart rate tracings. It is not intended to cover all possible clinical situations. It should not be strictly adhered to when sound clinical judgment dictates otherwise.