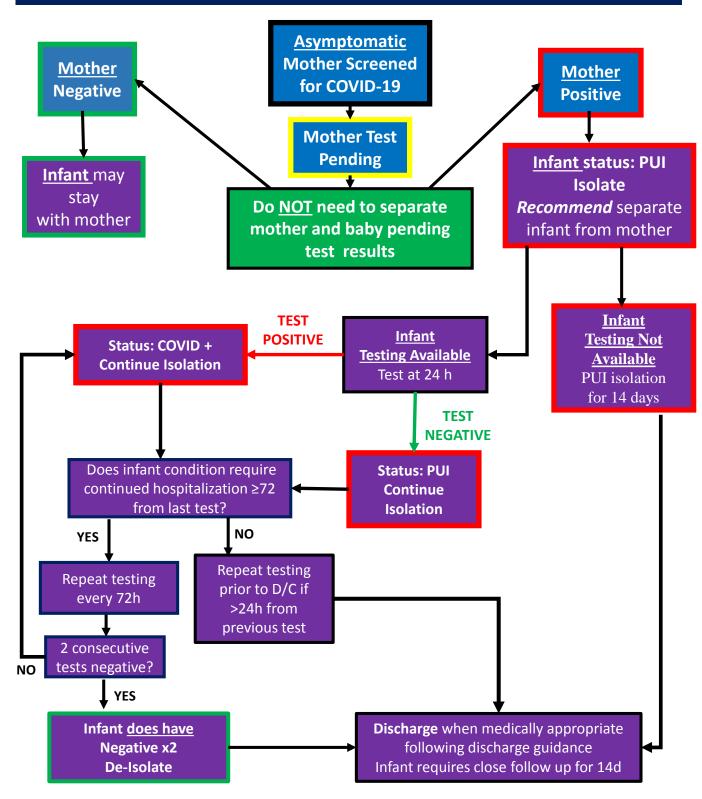

## **ASYMPTOMATIC** Mother COVID Screening NICU and Well Newborn Workflow Guidance

<sup>\*</sup>Refer to AAP FAQ for more information.

American Academy of Pediatrics Committee on Fetus and Newborn, Section on Neonatal Perinatal Medicine, and Committee on Infectious Diseases on April 2, 2020

<sup>\*\*</sup> Follow De-escalation and De-Isolation Guideline