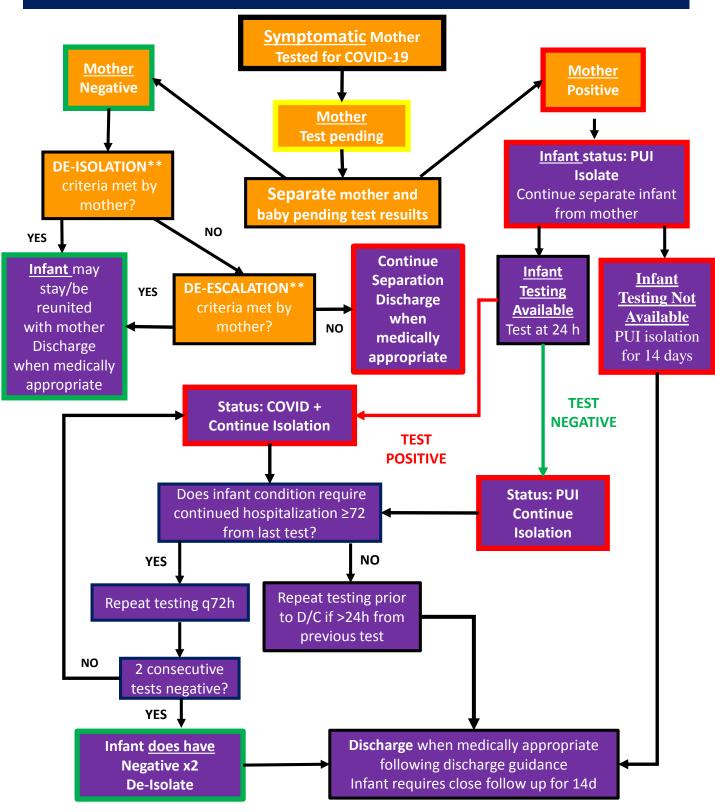

## SYMPTOMATIC Mother COVID Testing NICU and Well Newborn Workflow Guidance

<sup>\*</sup>Refer to AAP FAQ for more information.

American Academy of Pediatrics Committee on Fetus and Newborn, Section on Neonatal Perinatal Medicine, and Committee on Infectious Diseases on April 2, 2020

<sup>\*\*</sup> Follow De-escalation and De-Isolation Guideline