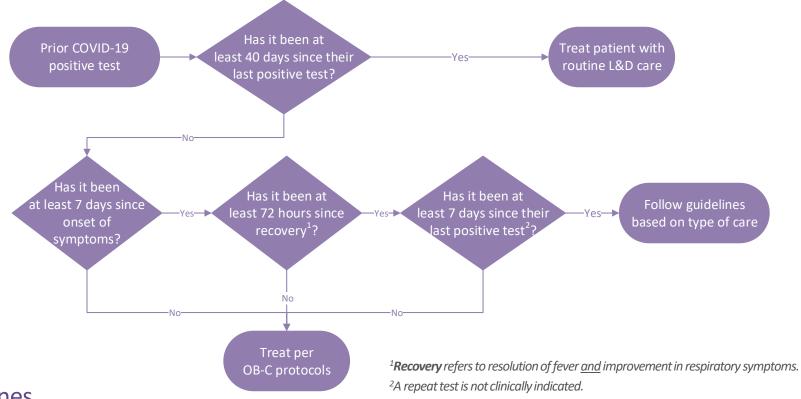

## Prior COVID+ Test Protocol

## **Guidelines**

| Guidelines                                                                                     |                                                                                                                                                                                                                                                                              |                                                                                                                                                                                                                                                                                                        |                                                                                                                                                                                         |
|------------------------------------------------------------------------------------------------|------------------------------------------------------------------------------------------------------------------------------------------------------------------------------------------------------------------------------------------------------------------------------|--------------------------------------------------------------------------------------------------------------------------------------------------------------------------------------------------------------------------------------------------------------------------------------------------------|-----------------------------------------------------------------------------------------------------------------------------------------------------------------------------------------|
| Outpatient Care                                                                                | L&D                                                                                                                                                                                                                                                                          | Postpartum (7-14 days since symptom onset/positive test)                                                                                                                                                                                                                                               | Postpartum (>14 days since symptom onset/positive test)                                                                                                                                 |
| <ul> <li>Patient masked<br/>on entry</li> <li>Droplet &amp; contact<br/>precautions</li> </ul> | <ul> <li>Patient wears mask (as tolerated)</li> <li>Droplet &amp; contact precautions for labor</li> <li>Droplet &amp; contact precautions + N95 for 2<sup>nd</sup> stage/delivery</li> <li>Cesarean in regular OR</li> <li>Healthy visitor permitted (with mask)</li> </ul> | <ul> <li>Infant admitted to NICU TEAM 3</li> <li>Baby rooms in but efforts made to minimize direct maternal/infant contact</li> <li>Patient wears mask</li> <li>Strict hand hygiene w/newborn care</li> <li>Newborn screening occurs in the room</li> <li>Droplet &amp; contact precautions</li> </ul> | <ul> <li>Infant admitted to PCP</li> <li>Baby rooms in</li> <li>Patient wears mask</li> <li>Droplet &amp; contact precautions</li> <li>Healthy visitor permitted (with mask)</li> </ul> |

• Healthy visitor permitted (with mask)