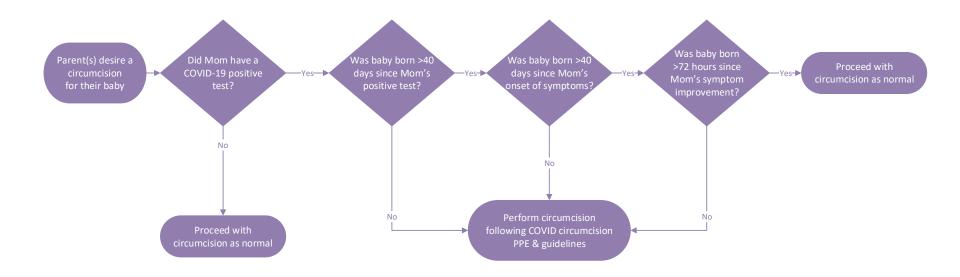

## **Baby Circumcision COVID Protocol**

| COVID Circumcision PPE                                                                                                                       | COVID Circumcision Guidelines                                                                                                                                                                                                                                                                                                                                                                                                                                            |
|----------------------------------------------------------------------------------------------------------------------------------------------|--------------------------------------------------------------------------------------------------------------------------------------------------------------------------------------------------------------------------------------------------------------------------------------------------------------------------------------------------------------------------------------------------------------------------------------------------------------------------|
| <ul> <li>OB clinician and PCT/nurse should use:</li> <li>Surgical Mask</li> <li>Gown</li> <li>Gloves</li> <li>Face Shield/Goggles</li> </ul> | <ul> <li>Contact/droplet with eye protection sign on door</li> <li>Minimize people coming in and out during the procedure</li> <li>Wipe down bassinet with purple top PDI wipes prior to transferring baby from patient room (if applicable) to procedure room</li> <li>Wipe down all surfaces after procedure with purple top PDI wipes and leave to dry for 2 minutes</li> <li>There is no additional turn around time needed to re-use that procedure room</li> </ul> |