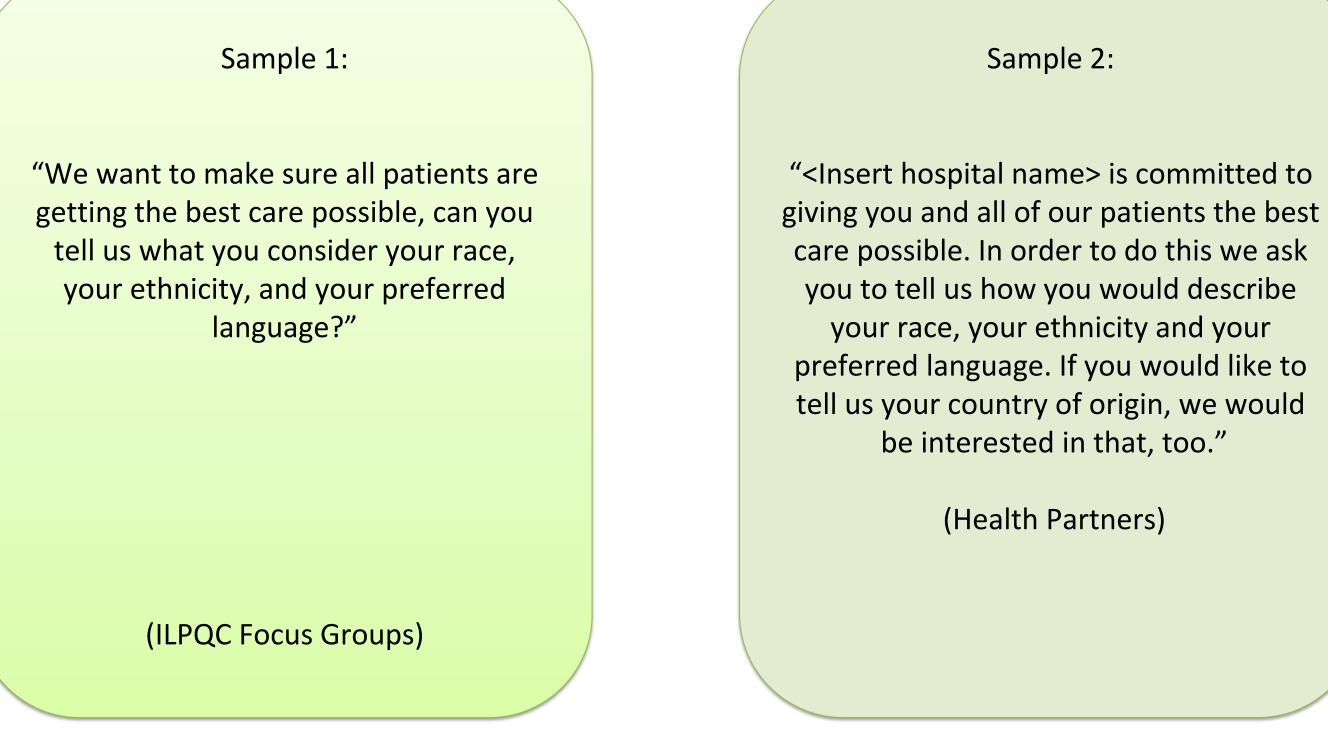

## \*Sample Language to Request Patient Race and Ethnicity Data

Use PDSA cycles to test out a few versions to find the language that best fits your institution and patients' preferences.

DRAFT 4.28.2021

Sample 3:

"We want to make sure that all our patients get the best care possible. We would like you to tell us your racial/ethnic background so that we can review the treatment that all patients receive and make sure that everyone gets the highest quality of care."

(American Hospital Association)