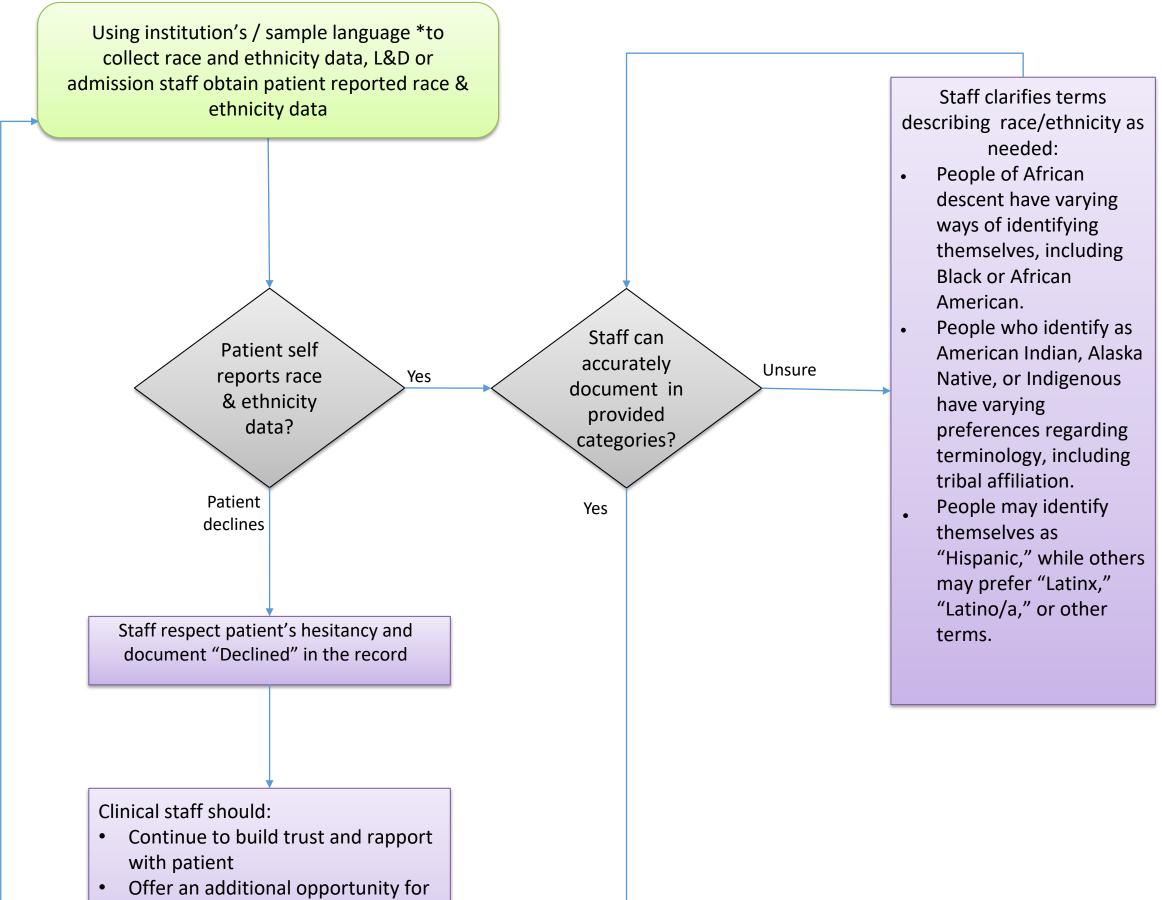

## Process Flow for Collecting Data on Patient Race & Ethnicity

patient to self report race and ethnicity once relationship is established and as appropriate for patient.

Staff document patient's self-reported data into the EMR