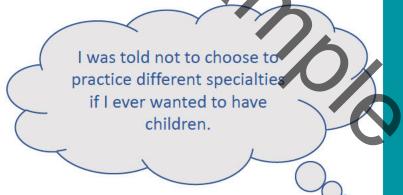

Language

**Culture** 

Gender

Race

**Ability** 

Ways to ANONYMOUSLY report

Scan the QR code for a link or Use this link: <a href="https://red">https://red</a>

Language

Culture

Race

Gender

**Ability** 

Ways to ANONYMOUSLY report

Scan the QR code for a link or Use this link: <a href="https://r">https://r</a>