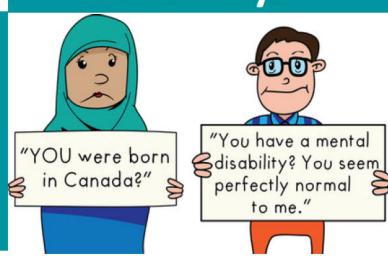

Language

**Culture** 

Gender

Race

**Ability** 

Ways to ANONYMOUSLY report

Scan the QR code for a link or Use this link: <a href="https://red">https://red</a>

Language

Culture

Race

Gender

**Ability** 

Ways to ANONYMOUSLY report

Scan the QR code for a link or Use this link: <a href="https://r">https://r</a>