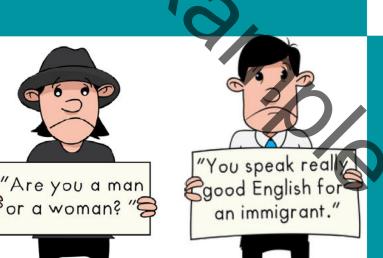

Example of tool that could be created by your hospital

Do you experience bias during your workday?

The MGH OB/Gyn (In)Equity Inbox is a way to document our workplace environment. We want to hear about microaggressions, macroaggressions, biased and unequal treatment

Ways to **ANONYMOUSLY** report:

- Scan the QR code for a link
- Use this link:



Paper locations around the hospital and clinics





## (In)Equity Inbox



Do you experience bias during your workday?

quity. Inbox Hope Hope Change H

The MGH OB/Gyn (In)Equity
Inbox is a way to document our
workplace environment. We
want to hear about
microaggressions,
macroaggressions, biased and
unequal treatment.



Language

**Culture** 

Gender

Race

**Ability** 

Ways to ANONYMOUSLY report

Scan the QR code for a link or Use this link: <a href="https://red">https://red</a>

## (In)Equity Inbox





## Do you experience bias during your workday?

The MGH OB/Gyn (In)Equity
Inbox is a way to document our
workplace environment. We
want to hear about
microaggressions,
macroaggressions, biased and
unequal treatment.



Language

Culture

Race

Gender

**Ability** 

Ways to ANONYMOUSLY report

Scan the QR code for a link or Use this link: <a href="https://r"