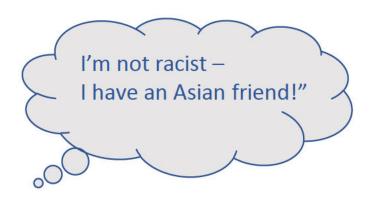

Language

**Culture** 

Gender

Race

**Ability** 

Ways to ANONYMOUSLY report

Scan the QR code for a link or Use this link: <a href="https://red">https://red</a>

Language

Culture

Race

Gender

**Ability** 

Ways to ANONYMOUSLY report

Scan the QR code for a link or Use this link: <a href="https://r">https://r</a>