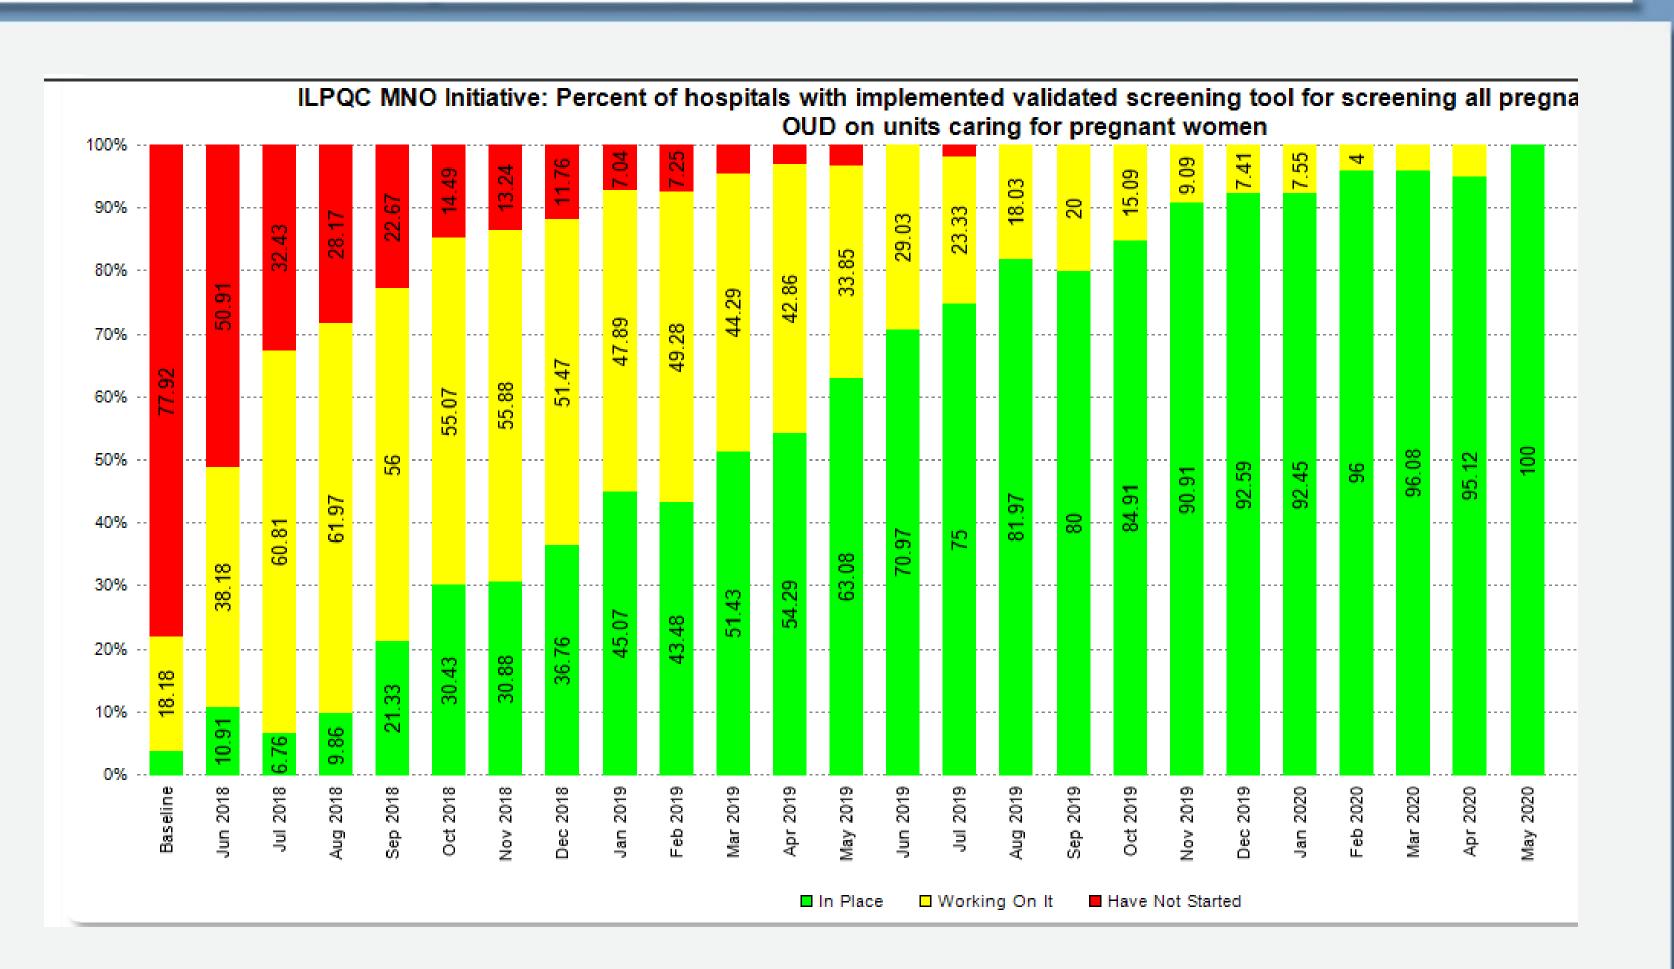

# Memorial Regional Health Services Belleville Memorial & Memorial East

# OB Storyboard

## 2. Hospital & Ql Team Overview

QI Team: Natosha McEvers, Kelly Harre, Desi Davies & Mona Legrand





#### 3. MNO-OB Data

Narcan



## 4. MNO-OB Progress

#### Screening Tools: 5 P's PLUS



#### MNO-OB Folders



#### Education Campaign

Donna Stephens, director of FCBC, did her doctoral project on opioid use disorder in pregnancy. She developed resources for the mothers, educated the nursing staff on these resources and how to care for the mothers and newborns affected by opioid use disorder.

#### Monthly Review of all OUD Cases

QI team will review all OUD cases and reports to leadership team any successes or improvements needed.

# 5. IPLARC/IPAC or MNO Overflow



#### 6. PVB

## Family Care Birthing Center Team

Director: Donna Stephens
Nurse Manager: Natosha McEvers
ANM: Kelly Harre & Alexis Deutsch
Educator: Angela Mann
QI: Natosha McEvers, Desi Davies &
Mona LeGrand

<Hospital Logo>

# <Hospital Name>



<u>Use this space for overflow and additional information your team would like to share.</u>