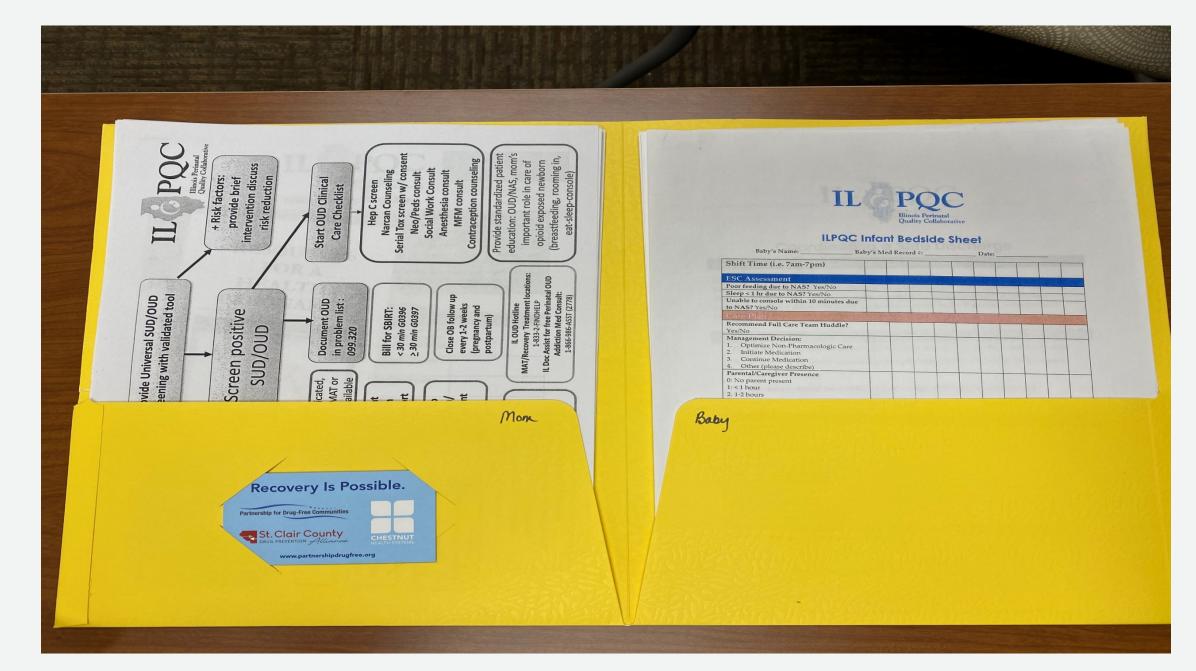

# Memorial Regional Health Services Belleville Memorial & Memorial East

# OB Storyboard

## 2. Hospital & Ql Team Overview

QI Team: Natosha McEvers, Kelly Harre, Desi Davies & Mona Legrand





#### 3. MNO-OB Data

Narcan



## 4. MNO-OB Progress

#### Screening Tools: 5 P's PLUS



#### MNO-OB Folders



#### Education Campaign

Donna Stephens, director of FCBC, did her doctoral project on opioid use disorder in pregnancy. She developed resources for the mothers, educated the nursing staff on these resources and how to care for the mothers and newborns affected by opioid use disorder.

#### Monthly Review of all OUD Cases

QI team will review all OUD cases and reports to leadership team any successes or improvements needed.

# 5. IPLARC/IPAC or MNO Overflow



#### 6. PVB

## Family Care Birthing Center Team

Director: Donna Stephens
Nurse Manager: Natosha McEvers
ANM: Kelly Harre & Alexis Deutsch
Educator: Angela Mann
QI: Natosha McEvers, Desi Davies &
Mona LeGrand

<Hospital Logo>

# <Hospital Name>



<u>Use this space for overflow and additional information your team would like to sh