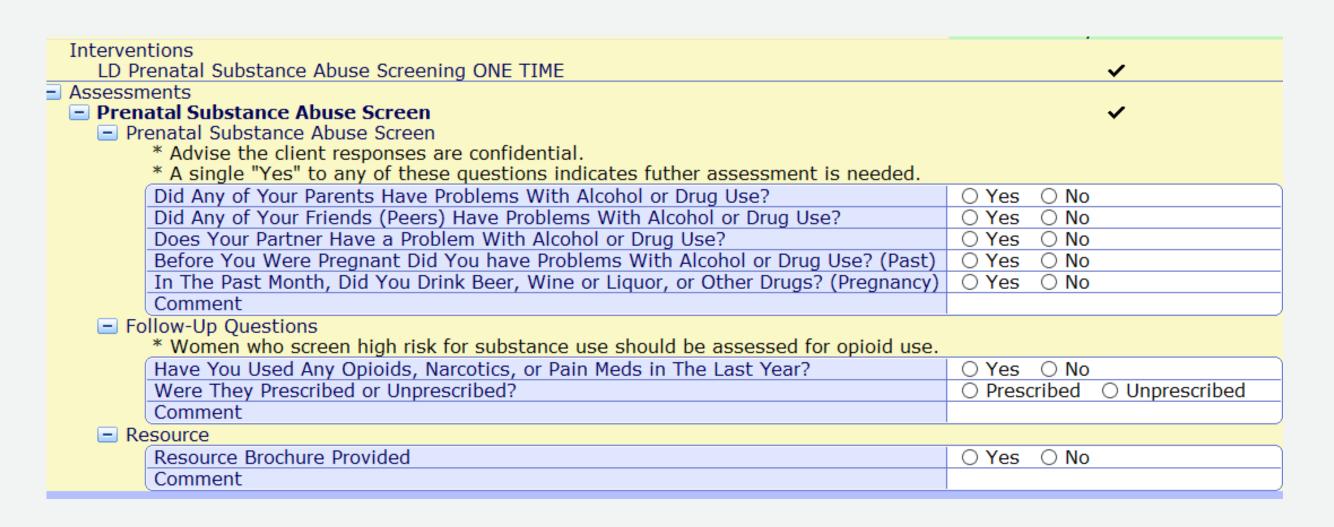

# Memorial Regional Health Services Belleville Memorial & Memorial East

# OB Storyboard

## 2. Hospital & Ql Team Overview

QI Team: Natosha McEvers, Kelly Harre, Desi Davies & Mona Legrand





#### 3. MNO-OB Data

Narcan



## 4. MNO-OB Progress

#### Screening Tools: 5 P's PLUS



#### MNO-OB Folders



#### Education Campaign

Donna Stephens, director of FCBC, did her doctoral project on opioid use disorder in pregnancy. She developed resources for the mothers, educated the nursing staff on these resources and how to care for the mothers and newborns affected by opioid use disorder.

#### Monthly Review of all OUD Cases

QI team will review all OUD cases and reports to leadership team any successes or improvements needed.

# 5. IPLARC/IPAC or MNO Overflow



#### 6. PVB

## Family Care Birthing Center Team

Director: Donna Stephens
Nurse Manager: Natosha McEvers
ANM: Kelly Harre & Alexis Deutsch
Educator: Angela Mann
QI: Natosha McEvers, Desi Davies &
Mona LeGrand

<Hospital Logo>

# <Hospital Name>



<u>Use this space for overflow and additional information you