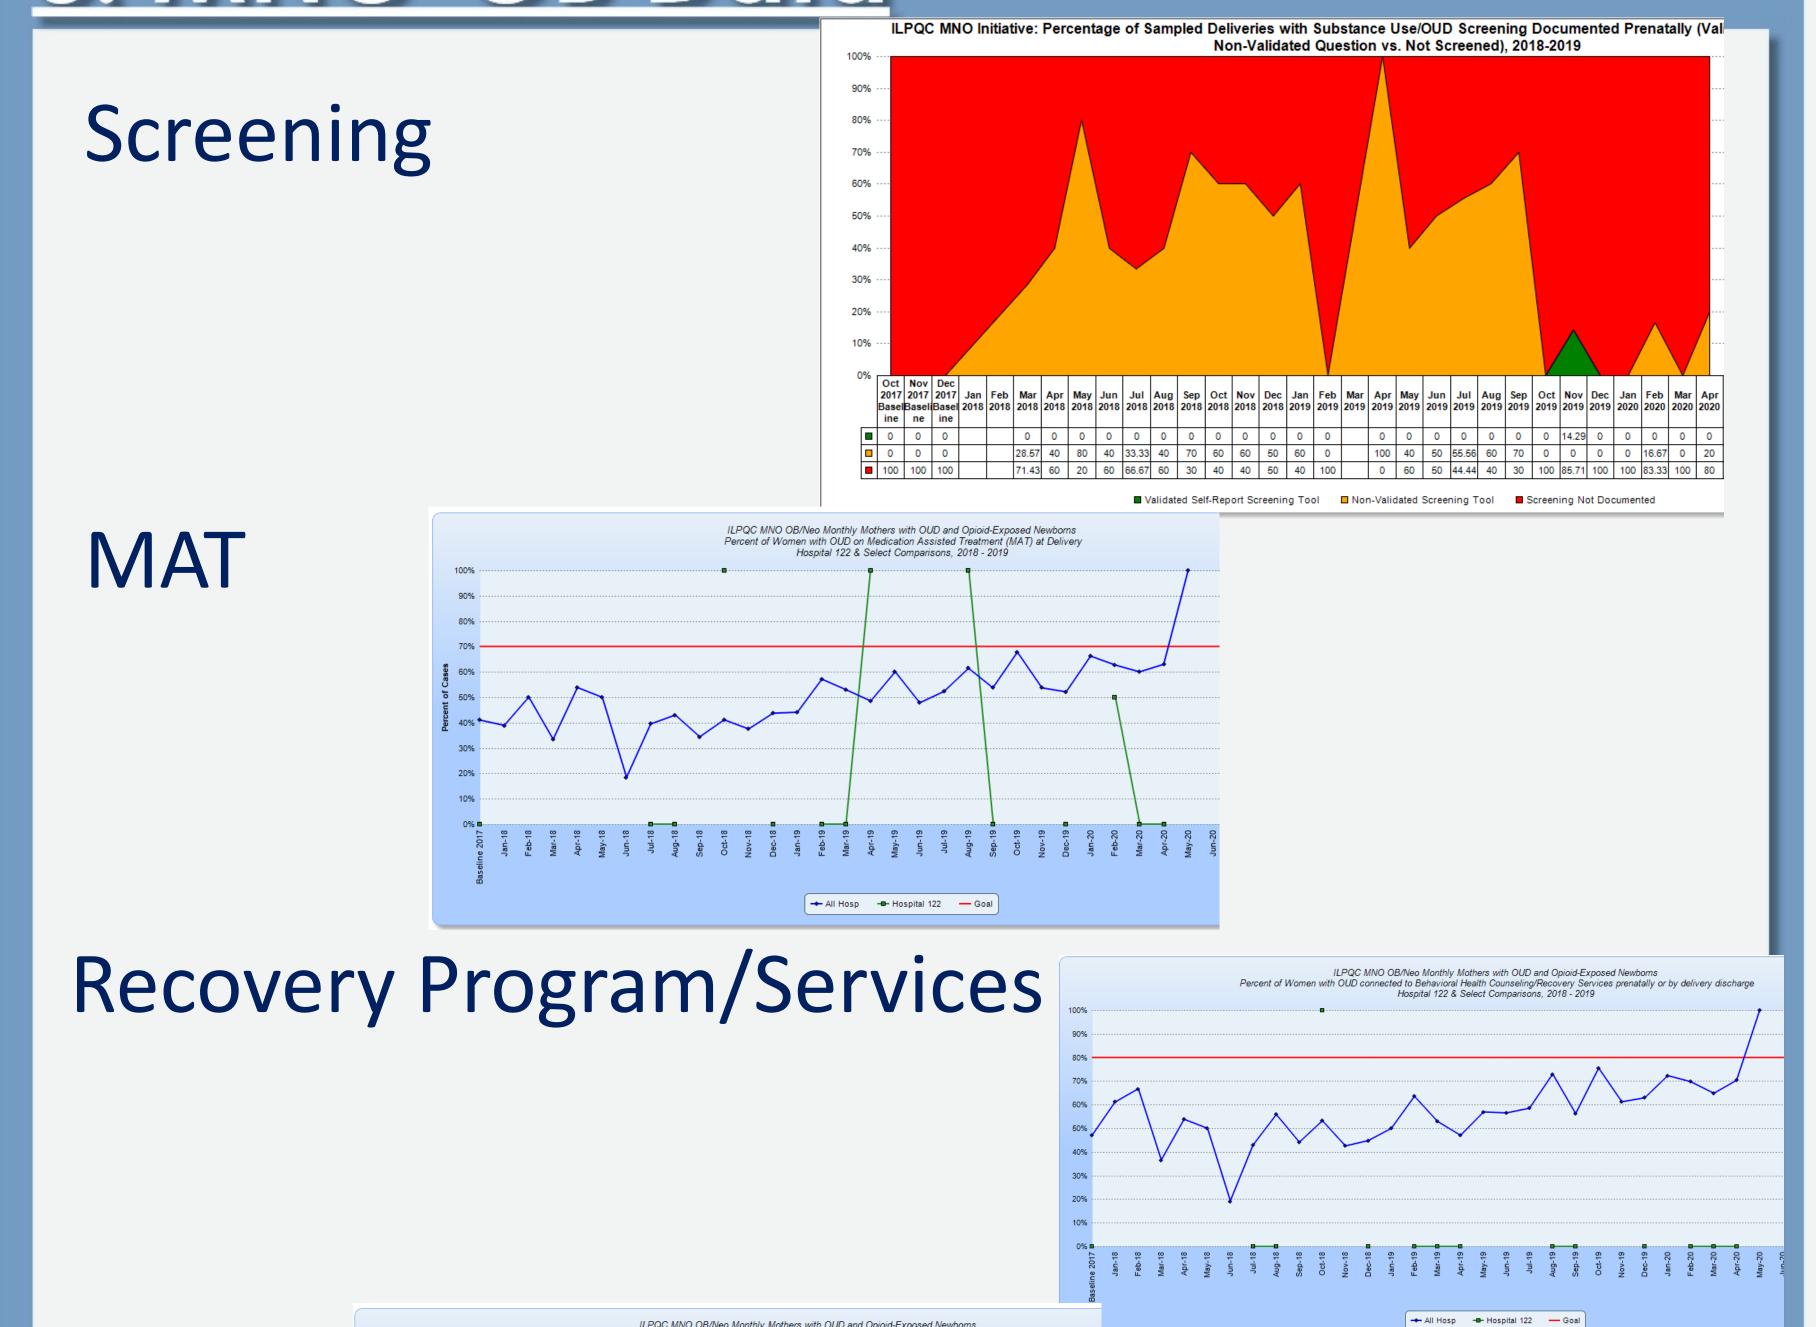

# Memorial Regional Health Services Belleville Memorial & Memorial East

# OB Storyboard

## 2. Hospital & Ql Team Overview

QI Team: Natosha McEvers, Kelly Harre, Desi Davies & Mona Legrand





#### 3. MNO-OB Data

Narcan



## 4. MNO-OB Progress

#### Screening Tools: 5 P's PLUS



#### MNO-OB Folders



#### Education Campaign

Donna Stephens, director of FCBC, did her doctoral project on opioid use disorder in pregnancy. She developed resources for the mothers, educated the nursing staff on these resources and how to care for the mothers and newborns affected by opioid use disorder.

#### Monthly Review of all OUD Cases

QI team will review all OUD cases and reports to leadership team any successes or improvements needed.

# 5. IPLARC/IPAC or MNO Overflow



#### 6. PVB

## Family Care Birthing Center Team

Director: Donna Stephens
Nurse Manager: Natosha McEvers
ANM: Kelly Harre & Alexis Deutsch
Educator: Angela Mann
QI: Natosha McEvers, Desi Davies &
Mona LeGrand

<Hospital Logo>

# <Hospital Name>



<u